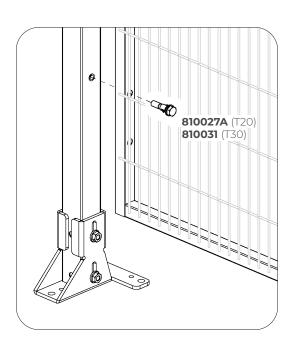

#### 402100000000005 (60X60) 906565 (60×60) (T20) ×1 ×4

| _40210000000006 (60X60) |                        |
|-------------------------|------------------------|
| <b>906565</b> (60x60)   | <b>810031</b><br>(T30) |
|                         | CEC .                  |
| x 7                     | x 4                    |