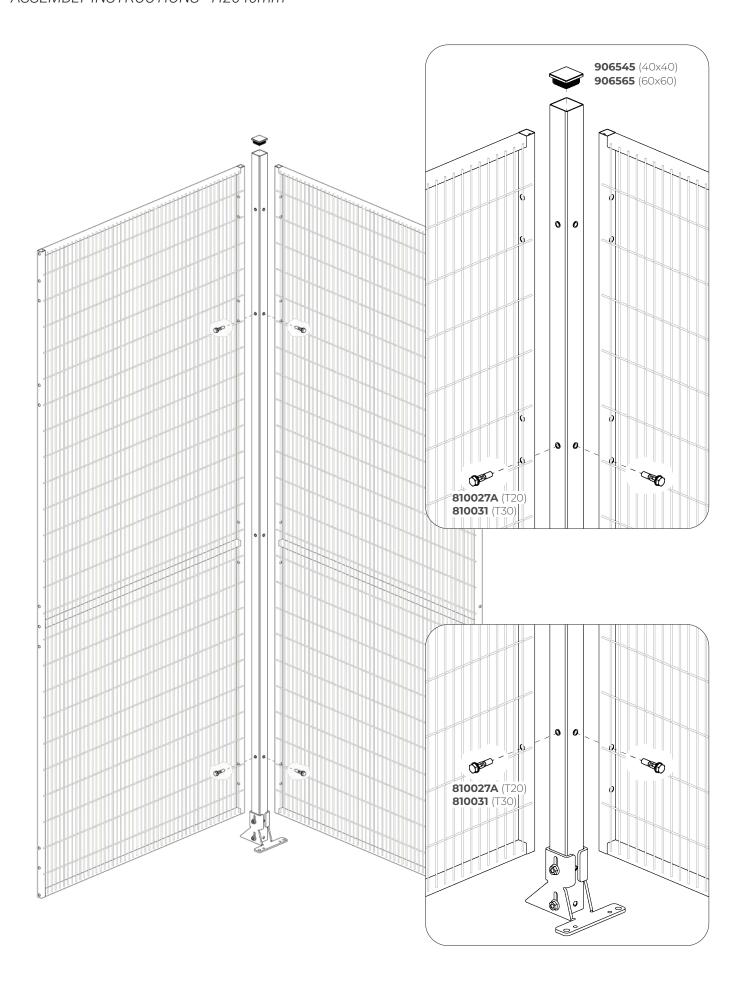

#### 402100000000005 (60X60) 906565 (60×60) (T20) ×1 ×4

| _40210000000006 (60X60) |                        |
|-------------------------|------------------------|
| <b>906565</b> (60x60)   | <b>810031</b><br>(T30) |
|                         | CEC .                  |
| x 7                     | x 4                    |