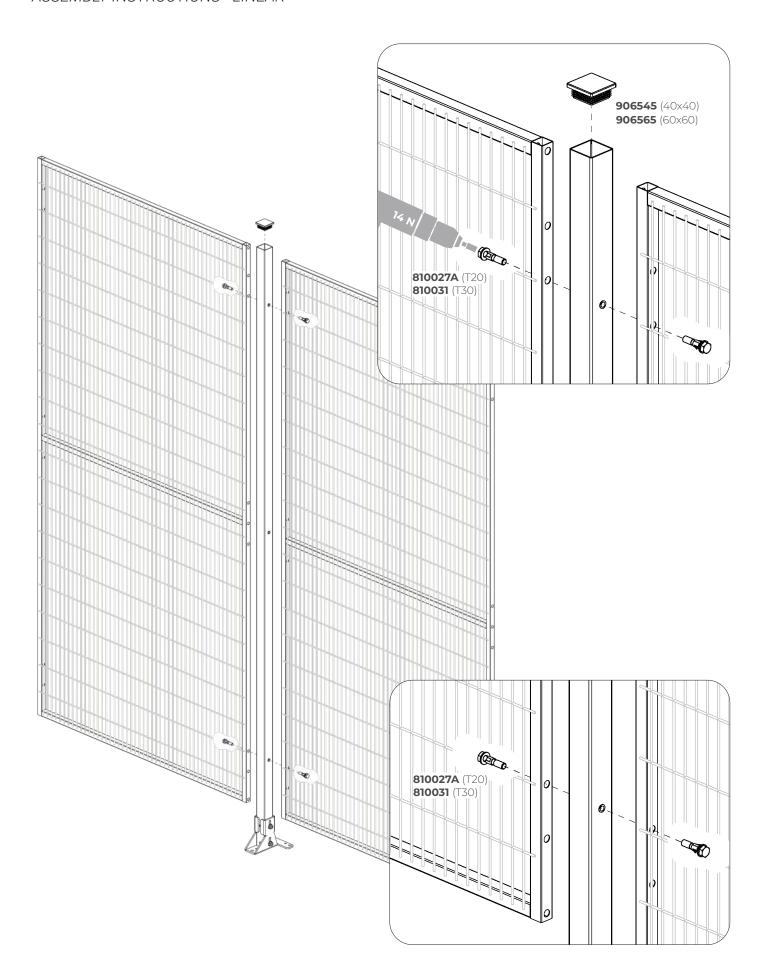

#### 402100000000005 (60X60) 906565 (60×60) (T20) ×1 ×4

| _40210000000006 (60X60) |                        |
|-------------------------|------------------------|
| <b>906565</b> (60x60)   | <b>810031</b><br>(T30) |
|                         | CEC .                  |
| x 7                     | x 4                    |