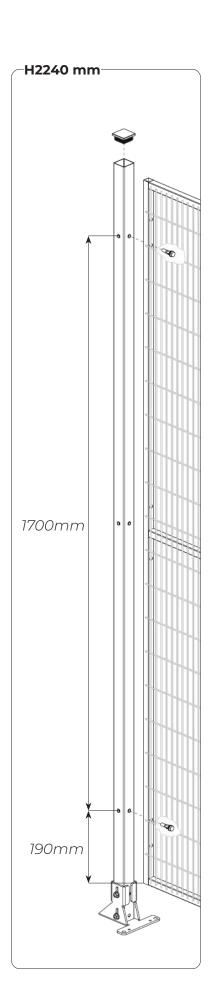

# ImpactGuard ASSEMBLY INSTRUCTIONS





#### Impact**Guard** SAFE START









### Impact**Guard**ASSEMBLY INSTRUCTIONS



#### 402100000000005 (60X60) 906565 (60×60) (T20) ×1 ×4

| _40210000000006 (60X60) |                        |
|-------------------------|------------------------|
| <b>906565</b> (60x60)   | <b>810031</b><br>(T30) |
|                         | CEC .                  |
| x 7                     | x 4                    |







## Impact**Guard**ASSEMBLY INSTRUCTIONS





















## Impact**Guard**ASSEMBLY INSTRUCTIONS - NOTES



#### Modular Machine Guards that fit your needs.

Tailor-made solutions for the safety of operators and machinery



Protecting workers and machinery is paramount to create a safe and productive work environment. Satech Modular Machine Guards Systems, Doors and Accessories provide tailor-made solutions for any machinery layout need.

3 framed Systems, 2 frameless Systems and more than 150 Locks/Interlocks ensure the maximum level of protection (PL) when accessing hazard areas for

### Perimeter Protection Machine Safety Guards compliant with European and International Standards

Satech Machine Guards are manufactured in compliance with the **EN ISO 14120** standard, "General requirements for the design and construction of