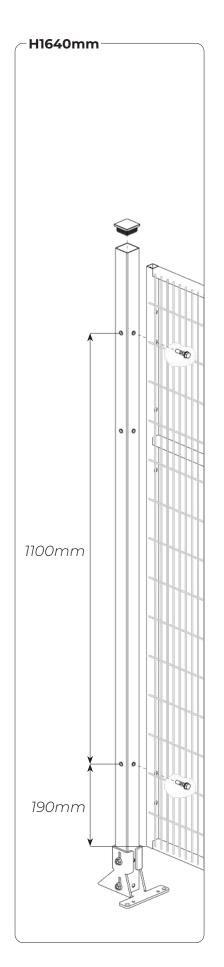

# ImpactGuard ASSEMBLY INSTRUCTIONS





#### Impact**Guard** SAFE START









### Impact**Guard**ASSEMBLY INSTRUCTIONS



#### 402100000000005 (60X60) 906565 (60×60) (T20) ×1 ×4

| _40210000000006 (60X60) |                        |
|-------------------------|------------------------|
| <b>906565</b> (60x60)   | <b>810031</b><br>(T30) |
|                         | CEC .                  |
| x 7                     | x 4                    |







## Impact**Guard**ASSEMBLY INSTRUCTIONS





















## Impact**Guard**ASSEMBLY INSTRUCTIONS - NOTES



#### Modular Machine Guards that fit your needs.

Tailor-made solutions for the safety of operators and machinery



Protecting workers and machinery is paramount to create a safe and productive work environment. Satech Modular Machine Guards Systems, Doors and Accessories provide tailor-made solutions for any machinery layout need.

3 framed Systems, 2 frameless Systems and more than 150 Locks/Interlocks ensure the maximum level of protection (PL) when accessing hazard areas for

### Perimeter Protection Machine Safety Guards compliant with European and International Standards

Satech Machine Guards are manufactured in compliance with the **EN ISO 14120** standard, "General requirements for the design and construction