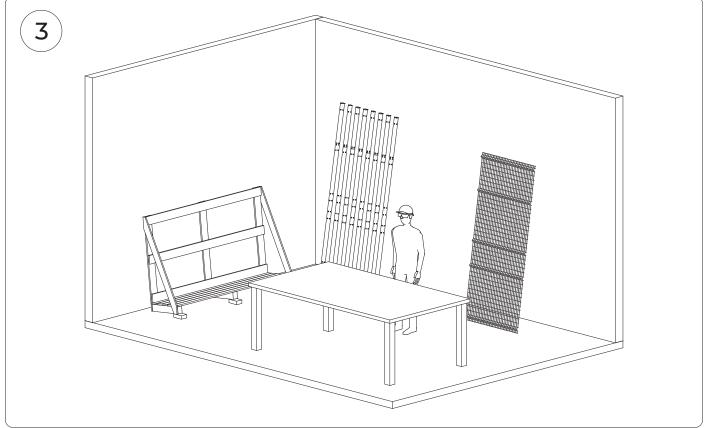

# ImpactGuard ASSEMBLY INSTRUCTIONS





#### Impact**Guard** SAFE START









### Impact**Guard**ASSEMBLY INSTRUCTIONS



#### 402100000000005 (60X60) 906565 (60×60) (T20) ×1 ×4

| _40210000000006 (60X60) |                        |
|-------------------------|------------------------|
| <b>906565</b> (60x60)   | <b>810031</b><br>(T30) |
|                         | CEC .                  |
| x 7                     | x 4                    |







## Impact**Guard**ASSEMBLY INSTRUCTIONS





















## Impact**Guard**ASSEMBLY INSTRUCTIONS - NOTES



#### Modular Machine Guards that fit your needs.

Tailor-made solutions for the safety of operators and machinery



Protecting workers and machinery is paramount to create a safe and productive work environment. Satech Modular Machine Guards Systems, Doors and Accessories provide tailor-made solutions for any