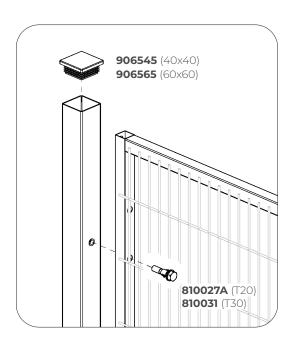

#### 402100000000005 (60X60) 906565 (60×60) (T20) ×1 ×4

| _40210000000006 (60X60) |                        |
|-------------------------|------------------------|
| <b>906565</b> (60x60)   | <b>810031</b><br>(T30) |
|                         | CEC .                  |
| x 7                     | x 4                    |