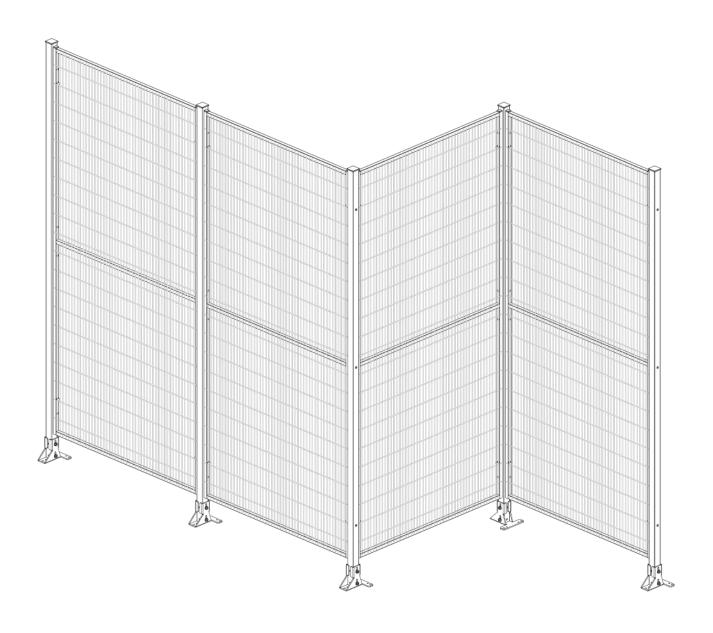

#### Modular Machine Guards that fit your needs.

Tailor-made solutions for the safety of operators and machinery

Protecting workers and machinery is paramount to create a safe and productive work environment. Satech Modular Machine Guards Systems, Doors and Accessories provide tailor-made solutions for any machinery layout need.

### Perimeter Protection Machine Safety Guards compliant with European and International Standards

Satech Machine Guards are manufactured in compliance with the **EN ISO 14120** standard, "General requirements for the design and construction of fixed and movable guards". They can be installed at a minimum distance of **120 mm from hazard** (as for EN ISO 13857), saving you plenty of layout space.