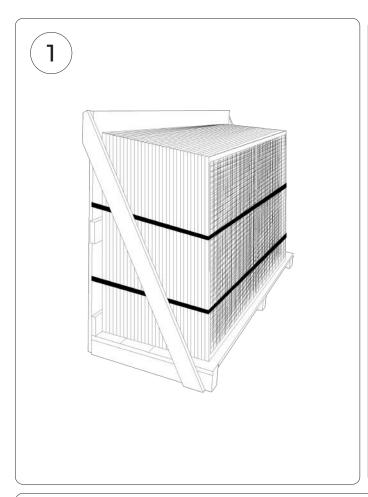

#### 402100000000005 (60X60) 906565 (60×60) (T20) ×1 ×4

| _40210000000006 (60X60) |                        |
|-------------------------|------------------------|
| <b>906565</b> (60x60)   | <b>810031</b><br>(T30) |
|                         | CEC .                  |
| x 7                     | x 4                    |