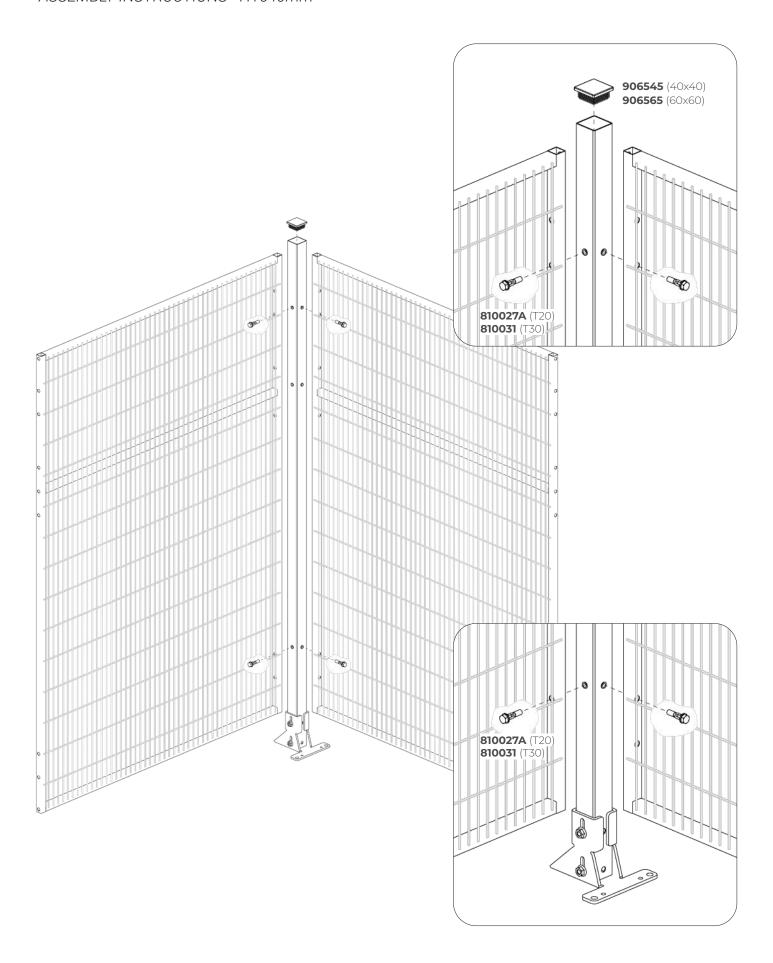

#### 402100000000005 (60X60) 906565 (60×60) (T20) ×1 ×4

| _40210000000006 (60X60) |                        |
|-------------------------|------------------------|
| <b>906565</b> (60x60)   | <b>810031</b><br>(T30) |
|                         | CEC .                  |
| x 7                     | x 4                    |