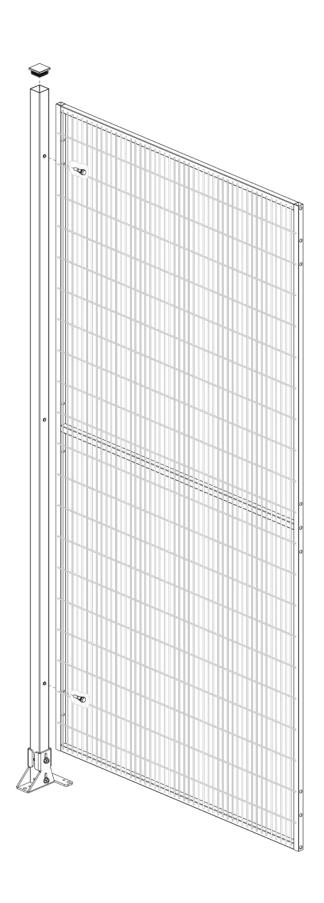

# ImpactGuard ASSEMBLY INSTRUCTIONS





#### Impact**Guard** SAFE START









### Impact**Guard**ASSEMBLY INSTRUCTIONS



#### 402100000000005 (60X60) 906565 (60×60) (T20) ×1 ×4

| _40210000000006 (60X60) |                        |
|-------------------------|------------------------|
| <b>906565</b> (60x60)   | <b>810031</b><br>(T30) |
|                         | CEC .                  |
| x 7                     | x 4                    |







## Impact**Guard**ASSEMBLY INSTRUCTIONS





















## Impact**Guard**ASSEMBLY INSTRUCTIONS - NOTES



#### Modular Machine Guards that fit your needs.

Tailor-made solutions for the safety of operators and machinery



Protecting workers and machinery is paramount to create a safe and productive work environment. Satech Modular Machine Guards Systems, Doors and Accessories provide tailor-made solutions for any machinery layout need.

3 framed Systems, 2 frameless Systems and more than 150 Locks/Interlocks ensure the maximum level of protection (PL) when accessing hazard areas for

### Perimeter Protection Machine Safety Guards compliant with European and International Standards

Satech Machine Guards are manufactured in compliance with the **EN ISO 14120** standard, "General requirements for the design and construction of fixed