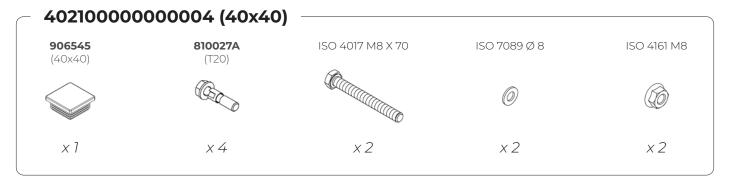

# ImpactGuard ASSEMBLY INSTRUCTIONS





#### Impact**Guard** SAFE START









### Impact**Guard**ASSEMBLY INSTRUCTIONS



#### 402100000000005 (60X60) 906565 (60×60) (T20) ×1 ×4

| _40210000000006 (60X60) |                        |
|-------------------------|------------------------|
| <b>906565</b> (60x60)   | <b>810031</b><br>(T30) |
|                         | CEC .                  |
| x 7                     | x 4                    |







## Impact**Guard**ASSEMBLY INSTRUCTIONS





















## Impact**Guard**ASSEMBLY INSTRUCTIONS - NOTES



#### Modular Machine Guards that fit your needs.

Tailor-made solutions for the safety of operators and machinery



Protecting workers and machinery is paramount to create a safe and productive work environment. Satech Modular Machine Guards Systems, Doors and Accessories provide tailor-made solutions for any machinery layout need.

3 framed Systems, 2 frameless Systems and more than 150 Locks/Interlocks ensure the maximum level of protection (PL) when accessing hazard areas for

### Perimeter Protection Machine Safety Guards compliant with European and International Standards

Satech Machine Guards are manufactured in compliance with the **EN ISO 14120** standard, "General