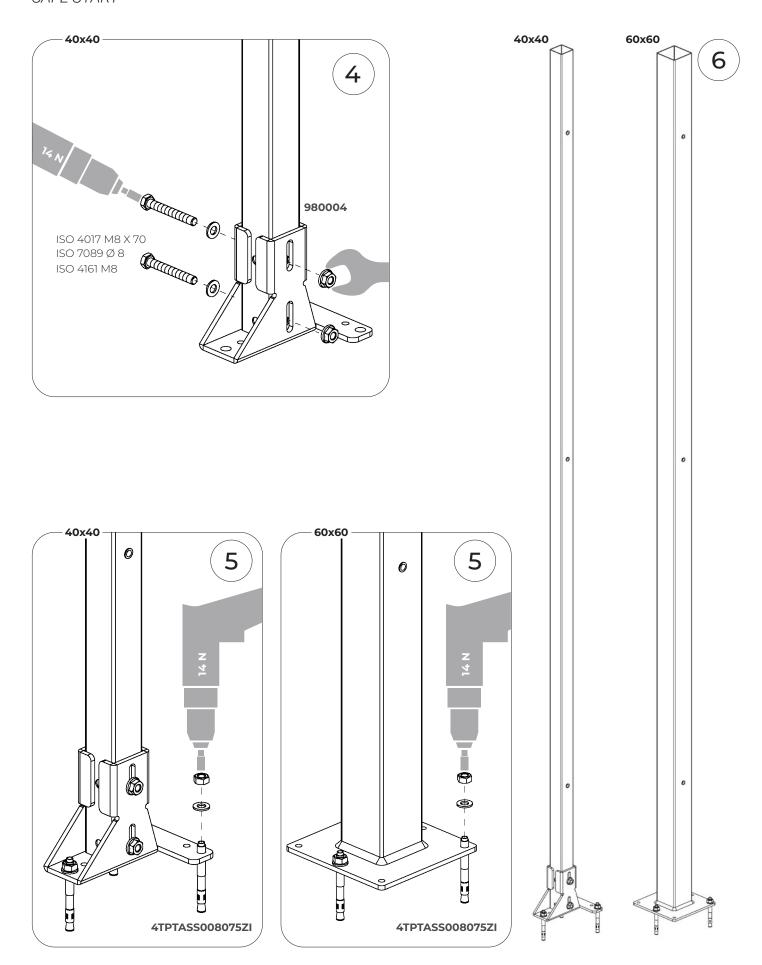

# ImpactGuard ASSEMBLY INSTRUCTIONS





#### Impact**Guard** SAFE START









### Impact**Guard**ASSEMBLY INSTRUCTIONS



#### 402100000000005 (60X60) 906565 (60×60) (T20) ×1 ×4

| _40210000000006 (60X60) |                        |
|-------------------------|------------------------|
| <b>906565</b> (60x60)   | <b>810031</b><br>(T30) |
|                         | CEC .                  |
| x 7                     | x 4                    |







## Impact**Guard**ASSEMBLY INSTRUCTIONS





















## Impact**Guard**ASSEMBLY INSTRUCTIONS - NOTES



#### Modular Machine Guards that fit your needs.

Tailor-made solutions for the safety of operators and machinery



Protecting workers and machinery is paramount to create a safe and productive work environment. Satech Modular Machine Guards Systems, Doors and Accessories provide tailor-made solutions for any m