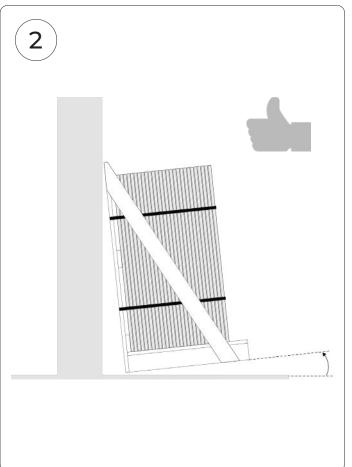

# ImpactGuard ASSEMBLY INSTRUCTIONS





#### Impact**Guard** SAFE START









### Impact**Guard**ASSEMBLY INSTRUCTIONS



#### 402100000000005 (60X60) 906565 (60×60) (T20) ×1 ×4

| _40210000000006 (60X60) |                        |
|-------------------------|------------------------|
| <b>906565</b> (60x60)   | <b>810031</b><br>(T30) |
|                         | CEC .                  |
| x 7                     | x 4                    |







## Impact**Guard**ASSEMBLY INSTRUCTIONS





















## Impact**Guard**ASSEMBLY INSTRUCTIONS - NOTES



#### Modular Machine Guards that fit your needs.

Tailor-made solutions for the safety of operators and machinery



Protecting workers and machinery is paramount to create a safe and productive work environment. Satech Modular Machine Guards Systems, Doors and Accessories provide tailor-made solutions for a