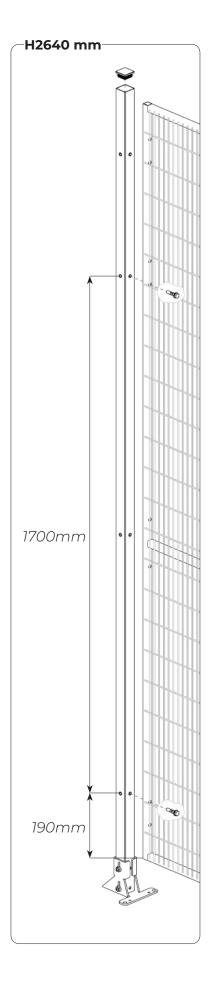

# ImpactGuard ASSEMBLY INSTRUCTIONS





#### Impact**Guard** SAFE START









### Impact**Guard**ASSEMBLY INSTRUCTIONS



#### 402100000000005 (60X60) 906565 (60×60) (T20) ×1 ×4

| _40210000000006 (60X60) |                        |
|-------------------------|------------------------|
| <b>906565</b> (60x60)   | <b>810031</b><br>(T30) |
|                         | CEC .                  |
| x 7                     | x 4                    |







## Impact**Guard**ASSEMBLY INSTRUCTIONS





















## Impact**Guard**ASSEMBLY INSTRUCTIONS - NOTES



#### Modular Machine Guards that fit your needs.

Tailor-made solutions for the safety of operators and machinery



Protecting workers and machinery is paramount to create a safe and productive work environment. Satech Modular Machine Guards Systems, Doors and Accessories provide tailor-made solutions for any machinery layout need.

3 framed Systems, 2 frameless Systems and more than 150 Locks/Interlocks ensure the maximum level of protection (PL) when accessing hazard areas for

### Perimeter Protection Machine Safety Guards compliant with European and International Standards

Satech Machine Guards are manufactured in compliance with the **EN ISO 14120** standard, "General requirements for the design and construction of f