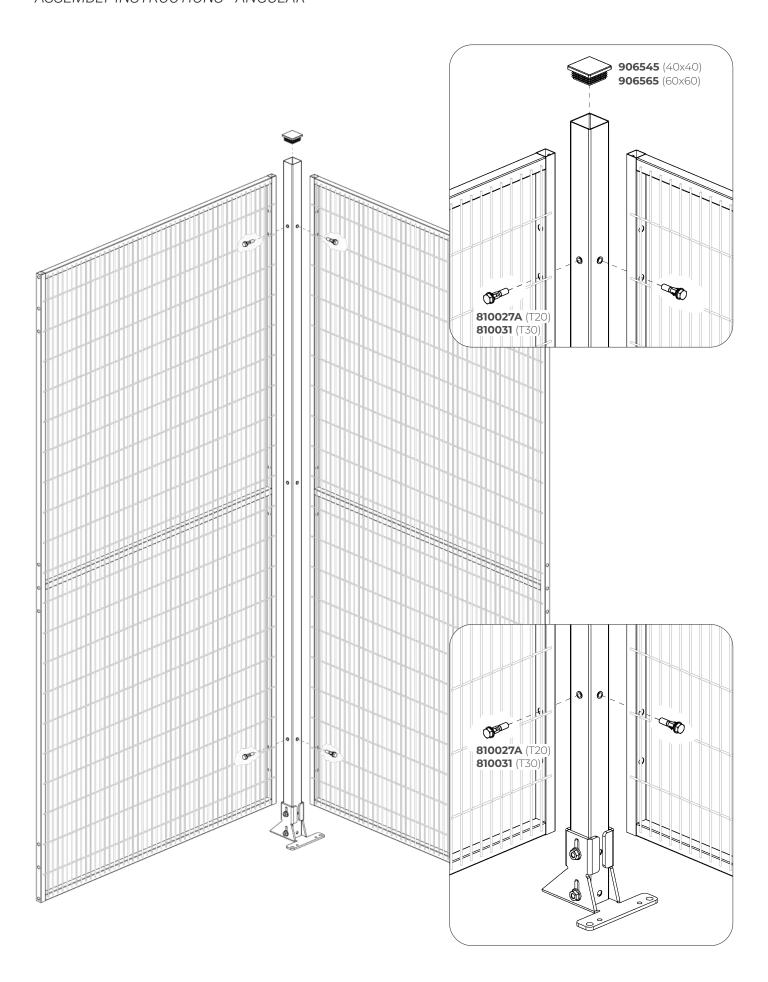

#### 402100000000005 (60X60) 906565 (60×60) (T20) ×1 ×4

| _40210000000006 (60X60) |                        |
|-------------------------|------------------------|
| <b>906565</b> (60x60)   | <b>810031</b><br>(T30) |
|                         | CEC .                  |
| x 7                     | x 4                    |